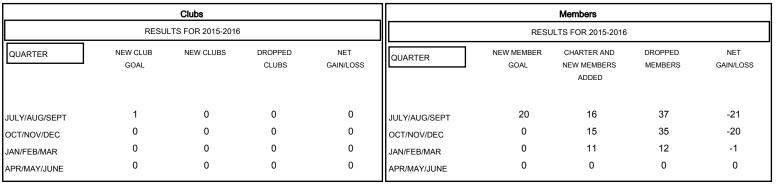

## GMT: ED LECIUS LOCATION NEW YORK GMT CA 1

| DROPPED CLUBS: 0  DROPPED MEMBERS |          | 21 CLUBS OF 35 ADDED 1 OR MORE<br>NEW MEMBERS | GENDER DISTRIBU<br>MALE<br>FEMALE     | TION<br>703 (72.18%)<br>271 (27.82%) |           |
|-----------------------------------|----------|-----------------------------------------------|---------------------------------------|--------------------------------------|-----------|
| DECEASED CLUB CANCELLED           | 5        | CLICK HERE FOR HEALTH ASSESSMENT DATA         | FAMILY UNIT MEMBERS HEAD OF HOUSEHOLD |                                      | 167<br>81 |
| OTHER TOTAL                       | 79<br>84 |                                               | NON-HEAD OF HOUSEHOL                  | D                                    | 86        |