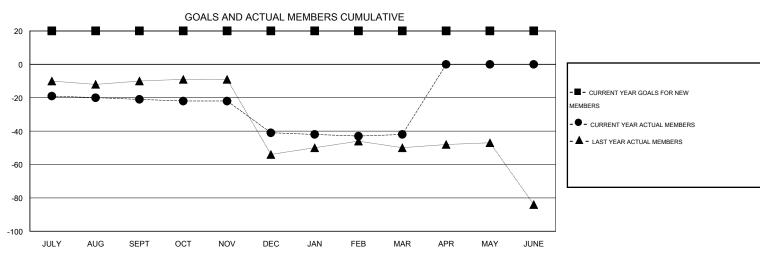

## GMT: ED LECIUS LOCATION NEW YORK GMT CA 1

| DROPPED CLUBS: 0  DROPPED MEMBERS |          | 21 CLUBS OF 35 ADDED 1 OR MORE<br>NEW MEMBERS | GENDER DISTRIBU<br>MALE<br>FEMALE     | TION<br>703 (72.18%)<br>271 (27.82%) |           |
|-----------------------------------|----------|-----------------------------------------------|---------------------------------------|--------------------------------------|-----------|
| DECEASED CLUB CANCELLED           | 5        | CLICK HERE FOR HEALTH ASSESSMENT DATA         | FAMILY UNIT MEMBERS HEAD OF HOUSEHOLD |                                      | 167<br>81 |
| OTHER TOTAL                       | 79<br>84 |                                               | NON-HEAD OF HOUSEHOL                  | D                                    | 86        |